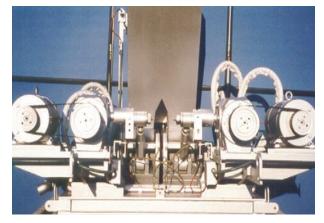

### > STATIC AND CONTROL CUBICLE

> TWIN STATIC CHARGER

The Twin Static Charger offers extra control and production flexibility is gained from its adjustable twin pusher system.