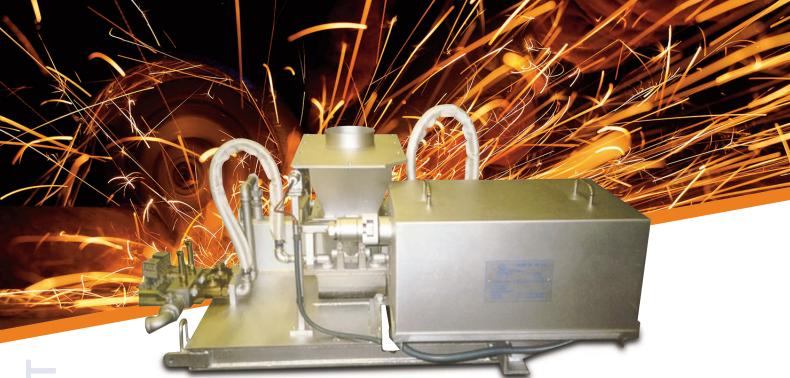

# > STATIC BATCH CHARGER (SBC)

The Static Charger is both durable and inexpensive, simple to install and cheap to maintain. Suitable for use in challenging operating conditions and will effectively seal a doghouse on furnaces up to 200 TPD.

The Twin Static Charger offers extra control and production flexibility is gained from its adjustable twin pusher system.

## FEATURES (SINGLE OR TWIN):

- > Suitable for all types of glass
- > Suitable for all types of furnace
- > Robust manufacture for longer life
- High grade mild or stainless steel fabrication
- Fewer moving parts for reduced wear and maintenance
- > Fully programmable with MCS integration
- Completely seals the doghouse for energy efficiency