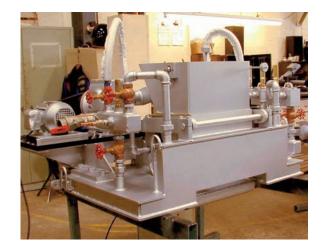

# > STATIC BATCH CHARGER (SBC)

The Static Charger is both durable and inexpensive, simple to install and cheap to maintain. Suitable for use in challenging operating conditions and will effectively seal a doghouse on furnaces up to 200 TPD.

The Twin Static Charger offers extra control and production flexibility is gained from its adjustable twin pusher system.

## FEATURES (SINGLE OR TWIN):

- > Suitable for all types of glass
- > Suitable for all types of furnace
- > Robust manufacture for longer life
- High grade mild or stainless steel fabrication
- Fewer moving parts for reduced wear and maintenance
- > Fully programmable with MCS integration
- Completely seals the doghouse for energy efficiency

nqa. ISO 9001 Registered



PRECISION BRITISH ENGINEERING

# > SPECIFICATIONS

| Stati