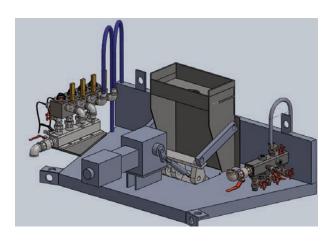

## FEATURES (SINGLE OR TWIN):

- > Suitable for all types of glass
- > Suitable for all types of furnace
- > Robust manufacture for longer life
- High grade mild or stainless steel fabrication
- Fewer moving parts for reduced wear and maintenance
- > Fully programmable with MCS integration
- Completely seals the doghouse for energy efficiency

#### **OPTIONAL FEATURES**

- > Dust tight & tropicalisation measures
- > Hardox coating of key areas
- > Customer choice of electrical components
- Fully electronic adjustment (to allow remote set-up)
- > Digitisation
- > Safety fence or cage (isolated)
- > Mounting gurney
- > Isolated water system