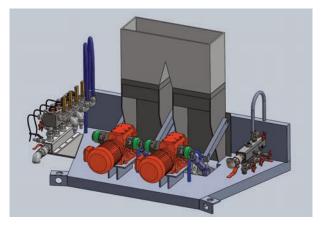

Wide Major)                      | 80-150               | 800         | 30                    |
| 965 mm (Super Major)                     | 200+                 | 900         | 35                    |

Note: Twin Static to be sized on customer furnace specification. \*Method of feeding, moisture content, granulometry, cullet % all effect the output rate. \*\* Must be clean re-circulated water conforming to a given specification.

### > STATIC AND CONTROL CUBICLE





> TWIN STATIC CHARGER



#### **OPTIONAL FEATURES**

- > Dust tight & tropicalisation measures
- > Hardox coating of key areas
- > Customer choice of electrical components
- Fully electronic adjustment (to allow remote set-up)
- > Digitisation
- > Safety fence or cage (isolated)
- > Mounting gurney
- > Isolated water system





#### Masters in manufacturing

Glassworks Hounsell Ltd Park Lane, Halesowen, West Midlands B63 2QS

Tel: +44 (0) 01384 560666 sales@glassworkshounsell.co.uk

glassworkshounsell.co.uk glassworksengineering.co.uk glassworksequipment.co.uk



PRECISION BRITISH ENGINEERING