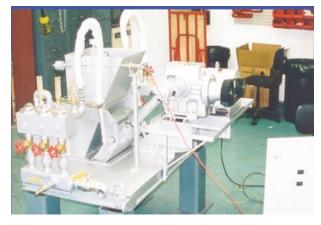

-|
| 255 mm (Mini)                            | 4-35                 | 440         | 20                    |
| 355 mm (Minor)                           | 10-50                | 450         | 20                    |
| 510 mm (Major)                           | 50-100               | 680         | 25                    |
| 685 mm (Wide Major)                      | 80-150               | 800         | 30                    |
| 965 mm (Super Major)                     | 200+                 | 900         | 35                    |

Note: Twin Static to be sized on customer furnace specification. \*Method of feeding, moisture content, granulometry, cullet % all effect the output rate. \*\* Must be clean re-circulated water conforming to a given specification.

### > STATIC AND CONTROL CUBICLE





> TWIN STATIC CHARGER



#### **OPTIONAL FEATURES**

- > Dust tight & tropicalisation measures
- > Hardox coating of key areas
- > Customer choice of electrical components
- Fully electronic adjustment (to allow remote set-up)
- > Digitisation
- > Safety fence or cage (isolated)
- > Mounting gurney
- > Isolated water system





#### Masters in manufacturing

Glassworks Hounsell Ltd Park Lane, Halesowen, West Midlands B63 2QS

Tel: +44 (0) 01384 560666 sales@glassworkshounsell.co.uk

glassworkshounsell.co.uk glassworksengineering.co.uk glassworksequipment.co.uk



PRECISION BRITISH ENGINEERING